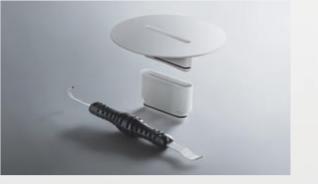

# Comprehensive accessories

The champfer makes cleaning the cut edge easier.

Removing the narrow channel grate from the shower channel for cleaning is child's play with the extraction tool. If cleaning of the drain and connection pipe is desired, this can be done using the cleaning adapter and standard plumber's helper.