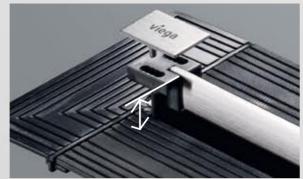

## Height adjustable grate

### Reduced warehousing

With Advantix Vario, the right length is always in Using the adjustable grate holder, the grate height stock, special lengths are now a thing of the past. can be adjusted exactly to various tile heights from tions are created by the inclusion of tile border rails Only one basic unit and two grate variations for all 5 to 20 mm. If thicker floor coverings, e.g. natural solutions make the logistics noticeably simple. The stone, are used, the grate holder can be adjusted by universal channel does not require much space, thus 15 to 30 mm with help of an accessory set. saving space in the storeroom.