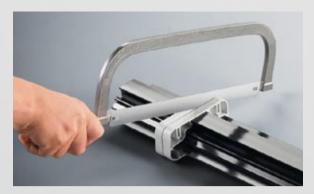

### Simple, quick mounting

Step 1: Shorten the channel base unit with a hacksaw, deburr cut surfaces, apply sealing caps and screw tight. Step 2: Determine construction height, shorten adjustment piece and attach drain set and support feet. Step 3: Position the shower channel, connect to the drain pipe and secure feet. Finished.