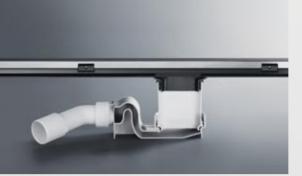

### Self-cleaning drain

Complete drainage without residue is achieved thanks to the minimal flow resistance and high flow Unused pieces of grate longer than 30 cm in length the basic unit of the Advantix Vario shower channel sory sets available: matt or polished. nowhere where dirt can be trapped inside, because the corresponding standing grate does not require supporting feet.