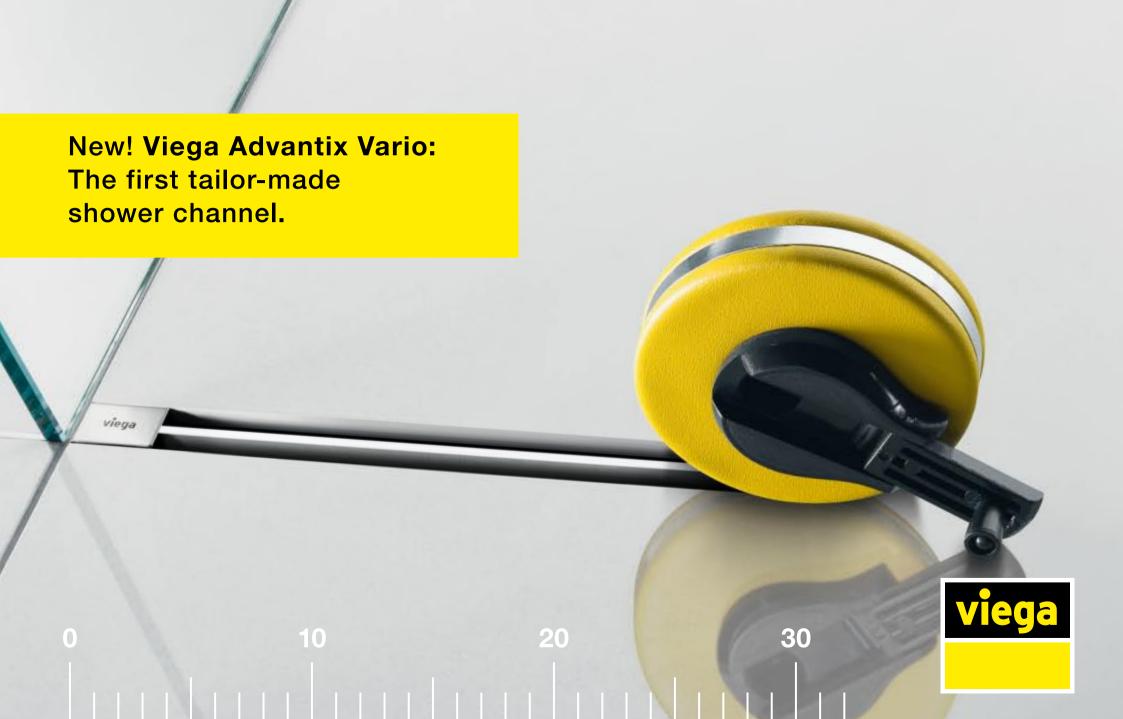

#### Attractive unobtrusive design

The fine stainless steel base grate integrates harmoniously into any tile pattern. Additional design variawith a polished or matt surface. Advantix Vario has already received many design prizes for this.



### Reduced warehousing

With Advantix Vario, the right length is always in Using the adjustable grate holder, the grate height stock, special lengths are now a thing of the past. can be adjusted exactly to various tile heights from tions are created by the inclusion of tile border rails Only one basic unit and two grate variations for all 5 to 20 mm. If thicker floor coverings, e.g. natural solutions make the logistics noticeably simple. The stone, are used, the grate holder can be adjusted by universal channel does not require much space, thus