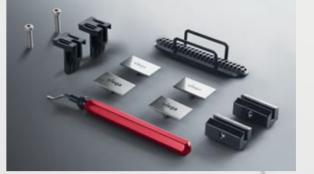

# Comprehensive accessories

The champfer makes cleaning the cut edge easier.

Removing the narrow channel grate from the shower channel for cleaning is child's play with the extraction tool. If cleaning of the drain and connection pipe is desired, this can be done using the cleaning adapter and standard plumber's helper.