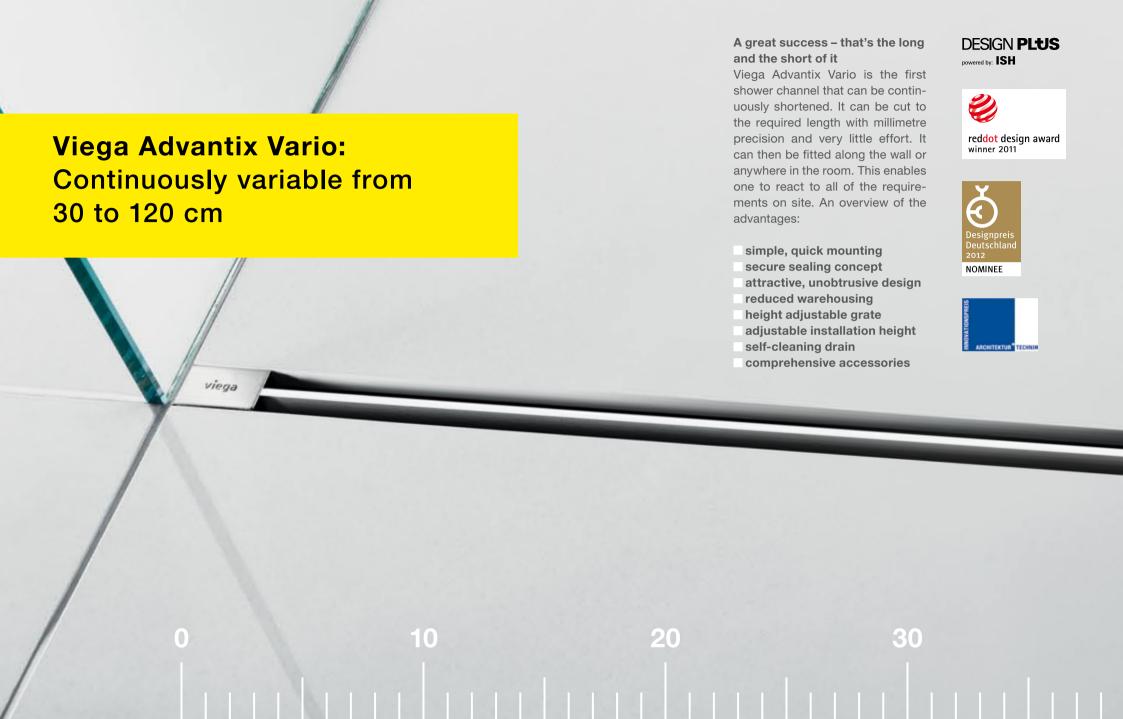

#### Attractive unobtrusive design

The fine stainless steel base grate integrates harmoniously into any tile pattern. Additional design variawith a polished or matt surface. Advantix Vario has already received many design prizes for this.

### Reduced warehousing

With Advantix Vario, the right length is always in Using the adjustable grate holder, the grate height stock, special lengths are now a thing of the past. can be adjusted exactly to various tile heights from tions are created by the inclusion of tile border rails Only one basic unit and two grate variations for all 5 to 20 mm. If thicker floor coverings, e.g. natural solutions make the logistics noticeably simple. The stone, are used, the grate holder can be adjusted by universal channel does not require much space, thus 15 to 30 mm with help of an accessory set. saving space in the storeroom.

## Variable installation height

The installation height is between 95 and 165 mm. Even in the flattest installation situation, the height difference between drain supports and the floor is rates of the specially constructed drain set. Even can be re-used. There are two standing grate accesonly 25 mm. A 2.5 m slope in the connection pipe can therefore be achieved without needing to lift is extremely easy to clean: Firstly, due to its narrow the shower channel. Depending on the installation construction and secondly, due to the fact that it has situation, the drainage capacity is between 0.4 and 0.8 l/s.