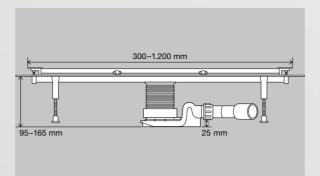

## Variable installation height

The installation height is between 95 and 165 mm. Even in the flattest installation situation, the height difference between drain supports and the floor is rates of the specially constructed drain set. Even can be re-used. There are two standing grate accesonly 25 mm. A 2.5 m slope in the connection pipe can therefore be achieved without needing to lift is extremely easy to clean: Firstly, due to its narrow the shower channel. Depending on the installation construction and secondly, due to the fact that it has situation, the drainage capacity is between 0.4 and 0.8 l/s.