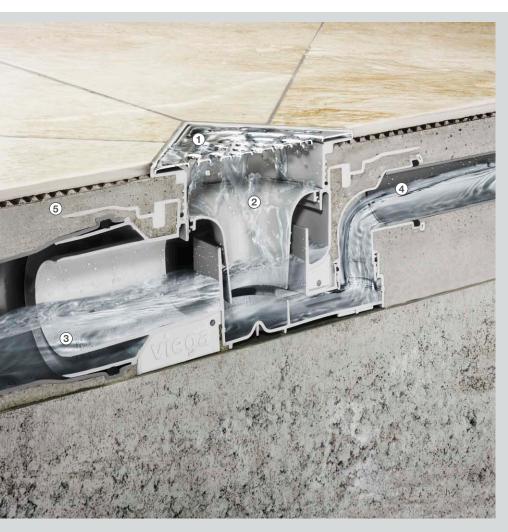

- 1 Attachment with stainless steel grate.
- 2 Removable odour trap.
- 3 Discharge nozzle DN 70/100.
- 4 3 DN 50 inlets, rotatable by 180°.
- **5** Sealing flange floor attachment.