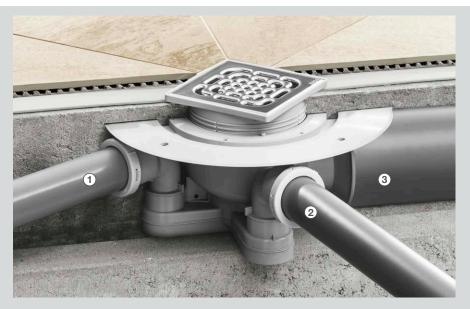

### Installation on bare concrete floors

- 1. Connection for the bathtub.
- 2. Connection for the kitchen sink.
- 3. Waste pipe.