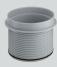

# Viega Advantix Floor Drain Combined Drainage Capacity for Bath and Floor.

The new Viega Advantix floor drain is a high-quality and costeffective solution for waste-water disposal in commercial and residential construction projects. Three inlets, rotatable through 180°, also allow for flow-optimised and straight pipe layout without the need for additional connection bends. As a result, waste-water from the shower, bathtub and washstand can be combined and drained centrally via the floor drain at a drainage capacity of up to 1.4 l/s. An integrated sealing flange provides additional security and prevents moisture damage. The minimum installation height in sunken floor can be 150 mm.

- 1 Attachment with stainless steel grate.
- 2 Removable odour trap.
- 3 Discharge nozzle DN 70/100.
- 4 3 DN 50 inlets, rotatable by 180°.
- **5** Sealing flange floor attachment.