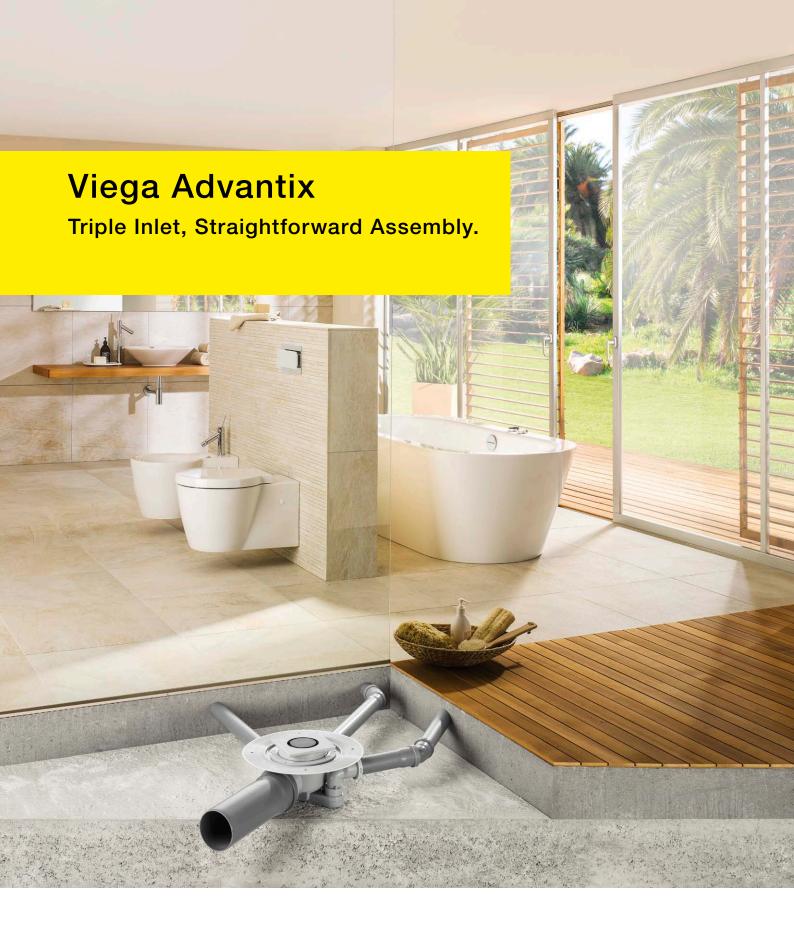

- 1 Attachment with stainless steel grate.
- 2 Removable odour trap.
- 3 Discharge nozzle DN 70/100.
- 4 3 DN 50 inlets, rotatable by 180°.
- **5** Sealing flange floor attachment.