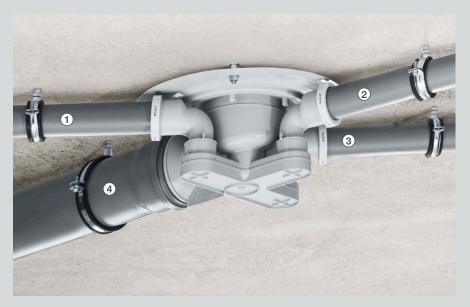

### Installation under bare concrete floors

- 1. Connection for the kitchen sink.
- 2. Connection for the washstand.
- 3. Connection for the bathtub.
- 4. Waste pipe.