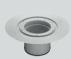

### Convenient and safe

With a head water level of 50 mm, the special design of the Advantix floor drain offers reliable protection against unpleasant odours and penetration by insects. The odour trap is also easy to remove and refit for maintenance and cleaning.

- 1 Attachment with stainless steel grate.
- 2 Removable odour trap.
- 3 Discharge nozzle DN 70/100.
- 4 3 DN 50 inlets, rotatable by 180°.
- **5** Sealing flange floor attachment.